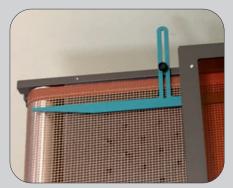

Vacuum table for holding light objects + perforated conveyor in Teflon, resistant to UV radiations, standard or customized speed

Removable and adjustable centering guides

Up to 4 UV LED DROLED L70 lamps with different wavelengths

Tunnel for lamps support with adjustable position

Lamps height manual regulation with 5 mm steps

info@photoel.com

www.photoelcuring.com

Tel. (+39) 045 63 50 444