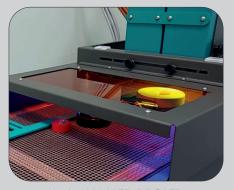

# CONVEY 1300 Cure

UV LED dryer for curing flat objects & decorated substrates

Designed for production & lab tests polymerizes inks, varnishes, adhesives and resins

PLC with display for lamp parameters set up (on/off + intensity) + conveyor belt (direction/speed)

Vacuum table for holding light objects + perforated conveyor in Teflon, resistant to UV radiations, standard or customized speed

Removable and adjustable centering guides

Up to 4 UV LED DROLED L70 lamps with different wavelengths