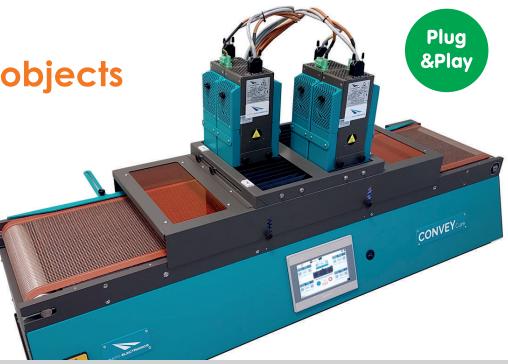

# CONVEY 1300 Cure

UV LED dryer for curing flat objects & decorated substrates

Designed for production & lab tests polymerizes inks, varnishes, adhesives and resins

PLC with display for lamp parameters set up (on/off + intensity) + conveyor belt (direction/speed)

### Maximum operation with 4 DROLED UV LED lamps

CONVEY CURE is designed for the installation of 1, 2 or 4 DROLED UV LED lamps, L70 series.

The lamps can be positioned offset or aligned, to irradiate different polymerization widths.

CONVEY CURE 1300 compared to the version 800, allows to reach a greater polymerization intensity and a wider working area.