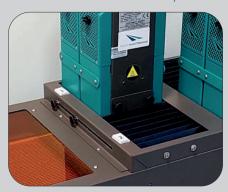

### Maximum operation with 4 DROLED UV LED lamps

CONVEY CURE is designed for the installation of 1, 2 or 4 DROLED UV LED lamps, L70 series.

The lamps can be positioned offset or aligned, to irradiate different polymerization widths.

CONVEY CURE 1300 compared to the version 800, allows to reach a greater polymerization intensity and a wider working area.