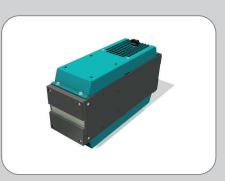

# CONVEY 1300 Cure

UV LED dryer for curing flat objects & decorated substrates

Designed for production & lab tests polymerizes inks, varnishes, adhesives and resins

PLC with display for lamp parameters set up (on/off + intensity) + conveyor belt (direction/speed)

Vacuum table for holding light objects + perforated conveyor in Teflon, resistant to UV radiations, standard or customized speed

Removable and adjustable centering guides

Up to 4 UV LED DROLED L70 lamps with different wavelengths

Tunnel for lamps support with adjustable position

Lamps height manual regulation with 5 mm steps

info@photoel.com

www.photoelcuring.com

Tel. (+39) 045 63 50 444