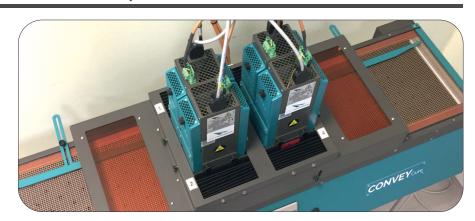

# CONVEY 1300 Cure

UV LED dryer for curing flat objects & decorated substrates

Designed for production & lab tests polymerizes inks, varnishes, adhesives and resins

PLC with display for lamp parameters set up (on/off + intensity) + conveyor belt (direction/speed)

Vacuum table for holding light objects + perforated conveyor in Teflon, resistant to UV radiations, standard or customized speed

Removable and adjustable centering guides

Up to 4 UV LED DROLED L70 lamps with different wavelengths

Tunnel for lamps support with adjustable position

Lamps height manual regulation with 5 mm steps

info@photoel.com

www.photoelcuring.com

Tel. (+39) 045 63 50 444

### Maximum operation with 4 DROLED UV LED lamps

CONVEY CURE is designed for the installation of 1, 2 or 4 DROLED UV LED lamps, L70 series.

The lamps can be positioned offset or aligned, to irradiate different polymerization widths.