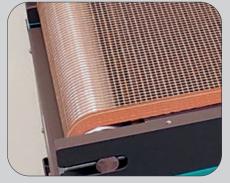

Vacuum table for holding light objects + perforated conveyor in Teflon, resistant to UV radiations, standard or customized speed

Removable and adjustable centering guides

Up to 4 UV LED DROLED L70 lamps with different wavelengths