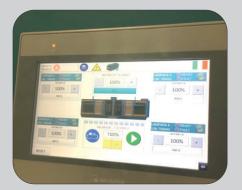

# CONVEY 1300 Cure

UV LED dryer for curing flat objects & decorated substrates

Designed for production & lab tests polymerizes inks, varnishes, adhesives and resins

PLC with display for lamp parameters set up (on/off + intensity) + conveyor belt (direction/speed)

Tunnel for lamps support with adjustable position

Lamps height manual regulation with 5 mm steps

info@photoel.com

www.photoelcuring.com

Tel. (+39) 045 63 50 444